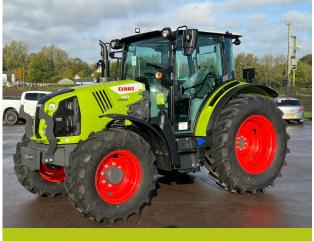

## **CLAAS ARION 420C**

### **Machine Specifications**

| Price                       | Ask for best price | Year                       | 2023          |
|-----------------------------|--------------------|----------------------------|---------------|
| Make                        | CLAAS              | Model                      | ARION 420C    |
| Stock Number                | 31009561           | Engine Type                | Engine AdBlue |
| Road Speed                  | 40 KPH             | Drive Type                 | Mechanical    |
| Front Tyre Size / Condition | 380/70 R24         | Rear Tyre Size / Condition | 480/70 R34    |
| Condition                   | Excellent          | Loader Make                | FL80C         |
| Spools Rear                 | 3                  | Air Conditioning           | ✓             |
| Air Brakes                  | ✓                  | Pick Up Hitch              | ✓             |
| Loader                      |                    | ✓                          |               |