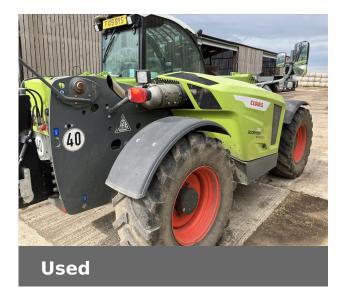

## **CLAAS SCORPION 741**

### **Machine Specifications**

| Price                       | Ask for best price | Year                       | 2019         |
|-----------------------------|--------------------|----------------------------|--------------|
| Make                        | CLAAS              | Model                      | SCORPION 741 |
| Stock Number                | CL-K3300179.A      | Engine Hours               | 2412         |
| Engine Type                 | 7                  | Road Speed (kph)           | 40 KPH       |
| Headstock Type              | Scorpion           | Drive Type                 | Hydroydro    |
| Carriage Type               | Scorpion           | Road Speed                 | 460/7024     |
| Front Tyre Size / Condition | 460/7024 70%       | Rear Tyre Size / Condition | 460/7024 70% |
| Condition                   | Excellent          | Lift Height (m)            | 7            |
| Lift Capacity (t)           | 4.1                | SLI Working                | Yes          |
| Hyd Locking                 | ✓                  | Boom Suspension            | ✓            |
| Air Con                     | <b>✓</b>           | Trailer Brakes             | <b>✓</b>     |
| Pick Up Hitch               |                    | ✓                          |              |