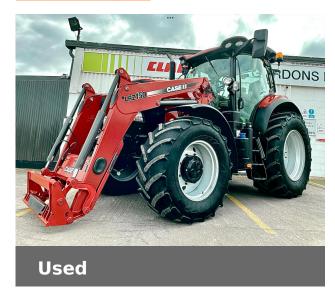

### Case USED PUMA 150

# **Machine Specifications**

| Price                       | Ask for best price | Year                       | 2020          |
|-----------------------------|--------------------|----------------------------|---------------|
| Make                        | Case               | Model                      | USED PUMA 150 |
| Stock Number                | 51044325           | Engine Hours               | 2200          |
| Engine Type                 | Engine AdBlue      | Road Speed                 | 40 KPH        |
| Front Tyre Size / Condition | 540/65r28          | Rear Tyre Size / Condition | 650/65r38     |
| Condition                   | Very good          | Loader Make                | Case          |
| Spools Rear                 |                    | 3                          |               |

### Additional Information:

Case LRZ150 Loader. Euro carrage. NOT AVAILABLE UNTIL JANUARY 2024