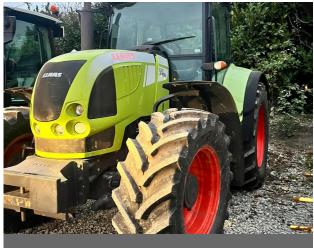

## **CLAAS ARION 630**

£34,500

## **Machine Specifications**

| •                          |               |                                |               |
|----------------------------|---------------|--------------------------------|---------------|
| Price                      | £34,500       | Year                           | 2011          |
| Make                       | CLAAS         | Model                          | ARION 630     |
| Stock Number               | CL-A1907606   | Engine Hours                   | 7350          |
| Engine Type                | Engine EGR    | Road Speed                     | 50 КРН        |
| Drive Type                 | Mechanical    | Front Tyre Size /<br>Condition | 540/65R28 30% |
| Rear Tyre Size / Condition | 650/65R38 60% | Condition                      | Very good     |
| Cab Type                   | CIS           | Spools Rear                    | 3             |
| Front Suspension           | ~             | Air Conditioning               | ✓             |
| Cab Suspension             | ✓             | Air Brakes                     | ✓             |
| Pick Up Hitch              | ✓             | Eco PTO                        | ✓             |