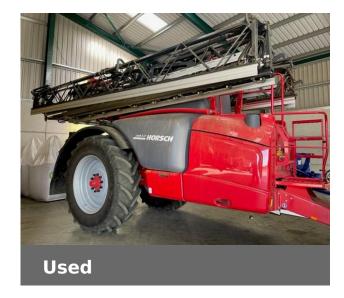

## Horsch LEEB 6LT

£129,950 (excl VAT)

## **Machine Specifications**

| Price               | £129,950 (excl VAT)                    | Year                        | 2023                      |
|---------------------|----------------------------------------|-----------------------------|---------------------------|
| Make                | Horsch                                 | Model                       | LEEB 6LT                  |
| Stock Number        | 11015810                               | Front Tyre Size / Condition | Alliance 520/85R42<br>95% |
| Nozzle Format       | 2:0 Manual Quad                        | Section Control             | 12 x 3m sections          |
| Engine Hours        | DEMO                                   | Additional Wheels           | No                        |
| Tank Type Format    | Plastic                                | Suspension                  | Air                       |
| Pump Type           | Self-priming Centrifugal               | Pump Size                   | 600 l/min                 |
| Tank Size (ltr)     | 6000                                   | Format                      | Trailed                   |
| Drawbar             | Fixed                                  | Boom Size                   | 36m                       |
| Boom Height Control | Boom Control Pro Plus<br>twin VG booms | Operating Terminal          | None                      |

### Additional Information:

HORSCH LEEB 6LT TRAILED SPRAYER, CCS Pro auto cleaning system, stainless steel induction hopper with shock nozzles for powders, Blow-out function, 520/85R42 tyres, steered axle, Boom (12)/24/36m 7piece, 12 x 3m sections, Air suspension, BoomControl ProPlus twin VG booms positive and negative, AutoSelect nozzle switching, rear beacon, manual quad nozzle body @ 50cm 2-0 with 2 levels of nozzle control, joystick with D-Sub connector for in-cab ISO socket, ISOBUS control (no screen included - optional), NightLight incl. cleaning system, cone lighting, spray guard covers behind wheels on boom, under panel lighting, Available Spring 2024, Ex-demo machine in excellent condition