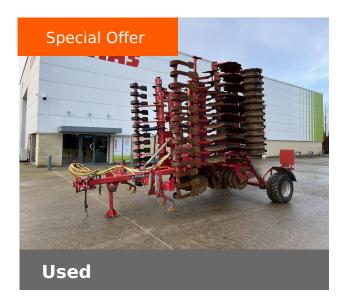

# PROFORGE INVERTA 6M

Now £19,950

Was £23,500 (excl VAT)

**Special Offer** 

# **Machine Specifications**

| Price     | Now £19,950<br>Was £23,500 (excl VAT) | Year         | 2017             |
|-----------|---------------------------------------|--------------|------------------|
| Model     | PROFORGE INVERTA 6M                   | Stock Number | OT-PF-IN-17600.A |
| Condition |                                       | Good         |                  |

### Additional Information:

3 point linkage CAT 3, front levelling boards, wheel eradicators, side limit plate, single steel disc packer, Disc wear @ 60%