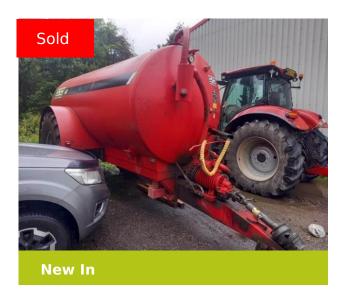

#### Additional Information:

Recessed tanker, Sprung drawbar, 800 65 32 Alliance wheels, 2 x Quick fit will attachments, Swivel ring hitch