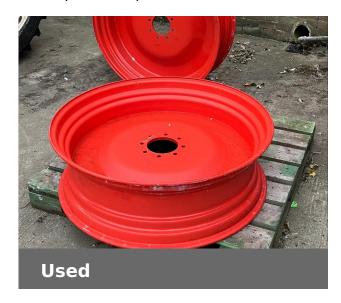

# Others 38 INCH RIMS FOR 340 TYRES

£250 (excl VAT)

### Additional Information:

Rims to fit CLAAS, Arion 400-500 600c series, Ares 500 -600, 8 stud