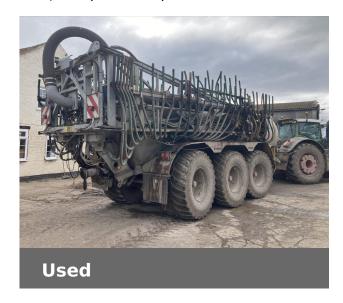

## **Machine Specifications**

| Price        | £90,000 (excl VAT) | Year      | 2015      |
|--------------|--------------------|-----------|-----------|
| Make         | Pichon             | Model     | PICHON    |
| Stock Number | DJ-CU-6493         | Condition | Very good |

#### Additional Information:

https://www.youtube.com/watch?, 22700 litres, 24m Vogglesang, water cooled 15000 litre/min, sprung drawbar, TriAxle, 750/60x30.5, BP2 autofiller, roughly 350K spread