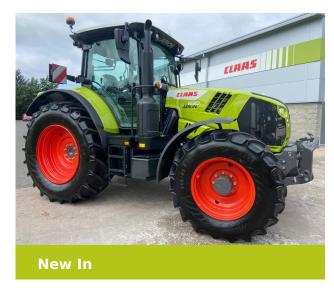

# CLAAS ARION 630CIS+

# **Machine Specifications**

| Price                      | Ask for best price | Year                        | 2023          |
|----------------------------|--------------------|-----------------------------|---------------|
| Make                       | CLAAS              | Model                       | ARION 630CIS+ |
| Stock Number               | 31009426           | Road Speed                  | 50 KPH        |
| Drive Type                 | Mechanical         | Front Tyre Size / Condition | 540/65 R28    |
| Rear Tyre Size / Condition | 650/65 R38         | Condition                   | Excellent     |
| Spools Rear                | 4                  | Front Suspension            | ✓             |
| Front Linkage              | ✓                  | Air Conditioning            | ✓             |
| Cab Suspension             | ✓                  | Air Brakes                  | ✓             |
| Electric Hydraulics        | ✓                  | Pick Up Hitch               | ✓             |
| Eco PTO                    |                    | ✓                           |               |