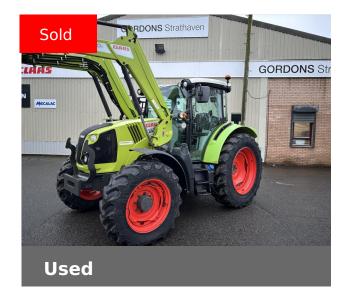

### **CLAAS USED ARION 440**

Finance Example: From £700 a month\* (excl.VAT)

# **Machine Specifications**

| Price                      | SOLD            | Year                        | 2017            |
|----------------------------|-----------------|-----------------------------|-----------------|
| Make                       | CLAAS           | Model                       | USED ARION 440  |
| Stock Number               | 61044191        | Engine Hours                | 5267            |
| Engine Type                | Engine AdBlue   | Road Speed                  | 40 KPH          |
| Drive Type                 | Mechanical      | Front Tyre Size / Condition | 340/85 R 38 90% |
| Rear Tyre Size / Condition | 420/85 R 38 50% | Condition                   | Good            |
| Loader Make                | Claas           | Cab Type                    | Panoramic       |
| Spools Rear                |                 | 3                           |                 |

### Additional Information:

Claas FL100Cp Loader With MX Headstock, Flex Pilot Controls, Panoramic Cab, 100l/min Hydraulic Pump