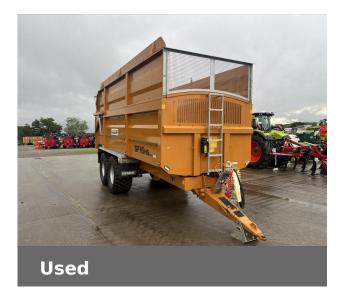

# Richard Western SF16 HS PLUS SILAGE

£22,950 (excl VAT)

# **Machine Specifications**

| Price        | £22,950 (excl VAT) | Year      | 2021                |
|--------------|--------------------|-----------|---------------------|
| Make         | Richard Western    | Model     | SF16 HS PLUS SILAGE |
| Stock Number | W3-20222.A         | Condition | Excellent           |

## Additional Information:

560/60 R22.5 BKT Tyres, Rear Tow Out Points, Rear Drawbar, Mudguards, High level rear lights, Beacon, Alr and Hydraulic Brakes