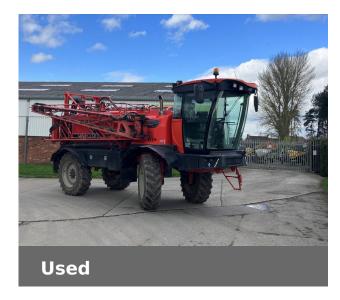

# Sands HORIZON 6000

£155,000 (excl VAT)

### **Machine Specifications**

| Price                      | £155,000 (excl VAT) | Year                        | 2020                       |
|----------------------------|---------------------|-----------------------------|----------------------------|
| Make                       | Sands               | Model                       | HORIZON 6000               |
| Stock Number               | SAN-HRZ184          | Front Tyre Size / Condition | 420/95R34 VF 70%           |
| Rear Tyre Size / Condition | 600 70%             | НР                          | 250                        |
| Nozzle Format              | Duo React           | Section Control             | 12 section auto shut       |
| Engine Hours               | 3900                | Tank Type Format            | Fibreglass                 |
| Suspension                 | Air                 | Pump Type                   | Immovilli rotary           |
| Pump Size                  | 400L                | Tank Size (Itr)             | 6000                       |
| Format                     | SP                  | Boom Size                   | 36m                        |
| Boom Height Control        | Norac Boom Leveling | Operating Terminal          | Agleader Incommand<br>1200 |