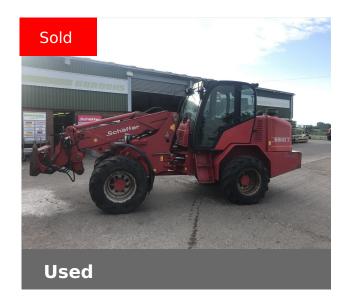

## Schaffer USED 9510T

Finance Example: From £400 a month\* (excl.VAT)

## **Machine Specifications**

| <b>-</b>                   |               |                             |               |
|----------------------------|---------------|-----------------------------|---------------|
| Price                      | SOLD          | Year                        | 2014          |
| Make                       | Schaffer      | Model                       | USED 9510T    |
| Stock Number               | 71044134      | Engine Hours                | 6709          |
| Engine Type                | 5.5           | Road Speed (kph)            | 30 KPH        |
| Drive Type                 | Hydroydro     | Carriage Type               | Pin/cone      |
| Road Speed                 | 405/70-20     | Front Tyre Size / Condition | 405/70-20 40% |
| Rear Tyre Size / Condition | 405/70-20 40% | Condition                   | Good          |
| Lift Height (m)            | 5.5           | Lift Capacity (t)           | 3.5           |
| SLI Working                |               | Yes                         |               |