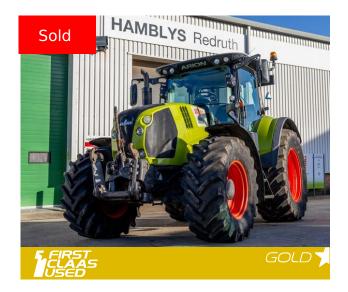

# **CLAAS USED ARION 640**

Finance Example: From £760 a month\* (excl.VAT)

### **Machine Specifications**

| •                          |               |                             |                |
|----------------------------|---------------|-----------------------------|----------------|
| Price                      | SOLD          | Year                        | 2016           |
| Make                       | CLAAS         | Model                       | USED ARION 640 |
| Stock Number               | 51022610      | Engine Hours                | 5424           |
| Engine Type                | Engine EGR    | Road Speed                  | 50 KPH         |
| Drive Type                 | Mechanical    | Front Tyre Size / Condition | 540/65R28 20%  |
| Rear Tyre Size / Condition | 650/65R38 35% | Mechanical Condition        | Very good      |
| Physical Condition         | Good          | Cab Type                    | CEBIS          |
| Spools Rear                |               | 4                           |                |

### Additional Information:

CEBIS control terminal, 24/24 gear HEXASHIFT with HEXACTIV transmission plus CSM, Hydraulic & air brakes, Loadsensing hydraulics 110 l/min, 4 spool valves, electrohydraulic, PROACTIV suspended front axle with multi-disc brakes, PTO 540/540 ECO + 1000/1000 ECO rpm, 4-pillar cab with 4-point suspension.