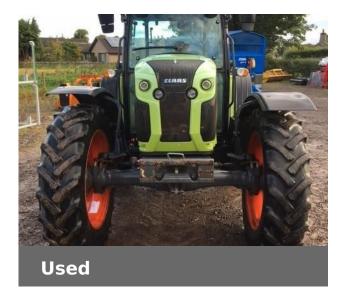

## **CLAAS ELIOS 230**

£22,500 (excl VAT)

Finance Example: From £345 a month\* (excl.VAT)

### **Machine Specifications**

| -                           |                    |                            |             |
|-----------------------------|--------------------|----------------------------|-------------|
| Price                       | £22,500 (excl VAT) | Year                       | 2018        |
| Make                        | CLAAS              | Model                      | ELIOS 230   |
| Stock Number                | D0039676           | Engine Hours               | 2742        |
| Front Tyre Size / Condition | 320/85 R32%        | Rear Tyre Size / Condition | 380/80 R38% |
| Condition                   | Very good          | Air Conditioning           | ✓           |

#### Additional Information:

POWER SHUTTLE, 24 FORWARD x 24 REVERSE GEARS, 540/540E PTO, AIR SUSPENSION SEAT, 3 SPOOL VALVES, 88HP