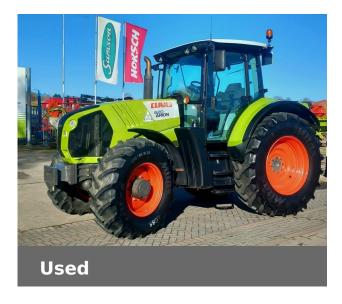

## **CLAAS ARION 620**

£37,000 (excl VAT)

Finance Example: From £615 a month\* (excl.VAT)

## **Machine Specifications**

| Price                      | £37,000 (excl VAT) | Year                        | 2014           |
|----------------------------|--------------------|-----------------------------|----------------|
| Make                       | CLAAS              | Model                       | ARION 620      |
| Stock Number               | CL-A3601047.B      | Engine Hours                | 6350           |
| Engine Type                | Engine EGR         | Road Speed                  | 50 KPH         |
| Drive Type                 | Mechanical         | Front Tyre Size / Condition | 420/85R28 350% |
| Rear Tyre Size / Condition | 520/85R38 50%      | Condition                   | Excellent      |
| Cab Type                   | CIS                | Spools Rear                 | 3              |
| Front Suspension           | ✓                  | Air Conditioning            | <b>✓</b>       |
| Cab Suspension             | ✓                  | Pick Up Hitch               | <b>✓</b>       |
| Eco PTO                    |                    | <b>✓</b>                    |                |