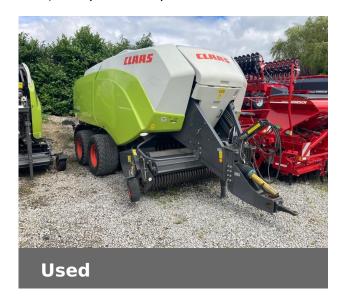

# **CLAAS QUADRANT 5200 RF TA**

£65,000 (excl VAT)

## **Machine Specifications**

| Price        | £65,000 (excl VAT) | Year      | 2017                |
|--------------|--------------------|-----------|---------------------|
| Make         | CLAAS              | Model     | QUADRANT 5200 RF TA |
| Stock Number | CL-J3100261.A      | Condition | Very good           |

#### Additional Information:

Power feed pickup, Rota feed, Tandem Axle 500/55-22.5 tyres, Communicator II Control box, Roller chure with Bale Ejector, 120x 70 bales