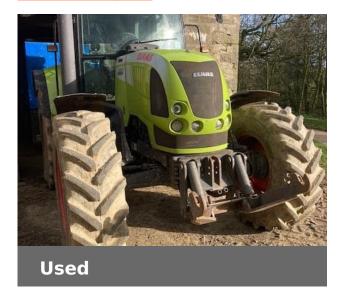

## **CLAAS ARION 620**

## **Machine Specifications**

| Price                       | Ask for best price | Year                       | 2013       |
|-----------------------------|--------------------|----------------------------|------------|
| Make                        | CLAAS              | Model                      | ARION 620  |
| Stock Number                | 30039477           | Engine Hours               | 6550       |
| Front Tyre Size / Condition | 420/85 28%         | Rear Tyre Size / Condition | 520/85 38% |
| Condition                   | Very good          | Front Linkage              | ✓          |

### Additional Information:

C/W FRONT LINKAGE, 420-85-28 & 5250-85-38 TYRES