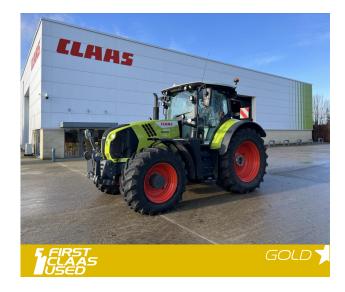

# **CLAAS ARION 660**

£97,500 (excl VAT)

Finance Example: From £1625 a month\* (excl.VAT)

### **Machine Specifications**

| •                          |                    |                             |                |
|----------------------------|--------------------|-----------------------------|----------------|
| Price                      | £97,500 (excl VAT) | Year                        | 2021           |
| Make                       | CLAAS              | Model                       | ARION 660      |
| Stock Number               | CL-A9701121.A      | Engine Hours                | 2017           |
| Engine Type                | Engine AdBlue      | Road Speed                  | 50 KPH         |
| Drive Type                 | CVarioT            | Front Tyre Size / Condition | 540/65 R30 80% |
| Rear Tyre Size / Condition | 650/65 R42 80%     | Condition                   | Excellent      |
| Cab Type                   | Cebis              | Spools Rear                 | 4              |