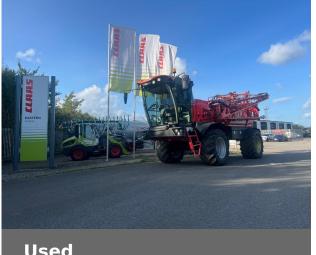

## Sands HORIZON 6000

£70,000 (excl VAT)

### **Machine Specifications**

| Price                      | £70,000 (excl VAT)  | Year                        | 2018               |
|----------------------------|---------------------|-----------------------------|--------------------|
| Make                       | Sands               | Model                       | HORIZON 6000       |
| Stock Number               | SAN-HRZ111          | Front Tyre Size / Condition | 420/85 R34 5%      |
| Rear Tyre Size / Condition | 710/55 R30 20%      | НР                          | 250?               |
| Nozzle Format              | Duo React 4+1       | Section Control             | 10 section         |
| Engine Hours               | 7275                | Tank Type Format            | Plastic            |
| Suspension                 | Air                 | Pump Type                   | Immovilli 400l/min |
| Pump Size                  | 400l/min            | Tank Size (ltr)             | 6000               |
| Format                     | SP                  | Boom Size                   | 36m                |
| Boom Height Control        | Norac boom leveling | Operating Terminal          | agleader 1200      |