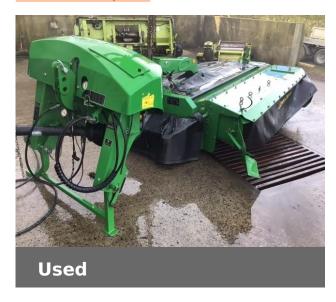

# JOHN DEERE 331 REAR MOUNTED

## **Machine Specifications**

| Price        | Ask for best price | Year                 | 2019             |
|--------------|--------------------|----------------------|------------------|
| Make         | JOHN DEERE         | Model                | 331 REAR MOUNTED |
| Stock Number | 21086406           | Mechanical Condition | Good             |

### Additional Information:

8 discs w/ 3.10m cutting width, 30-84mm cutting height, 92 mobile v-shape steel tines, 510 mm tine orbit diameter, Belt drive, hydro-pneumatic suspension, 1.2m-2.5m windrow width, 1,000 rpm PTO speed clockwise