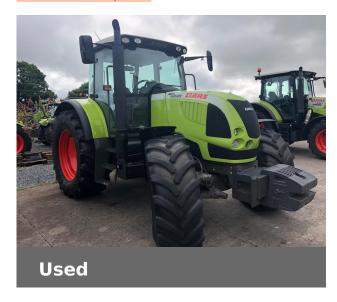

# **CLAAS ARES 697ATZ**

# **Machine Specifications**

| Price                      | Ask for best price | Year                        | 2006              |
|----------------------------|--------------------|-----------------------------|-------------------|
| Make                       | CLAAS              | Model                       | ARES 697ATZ       |
| Stock Number               | 31009365           | Engine Hours                | 3235              |
| Road Speed                 | 40 KPH             | Front Tyre Size / Condition | 480/70/28 BKT 70% |
| Rear Tyre Size / Condition | 580/70/38 BKT 60%  | Condition                   | Excellent         |
| Spools Rear                | 3                  | Front Suspension            | ✓                 |
| Front Weights              | ✓                  | Air Conditioning            | ✓                 |
| Cab Suspension             | ✓                  | Pick Up Hitch               | ✓                 |