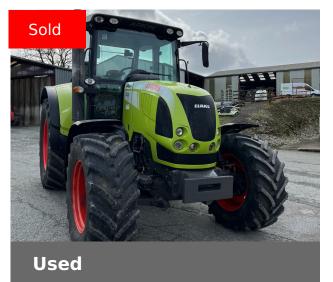

## CLAAS 640CIS (50K)

## **Machine Specifications**

| Price                       | SOLD     | Year                       | 2010         |
|-----------------------------|----------|----------------------------|--------------|
| Make                        | CLAAS    | Model                      | 640CIS (50K) |
| Stock Number                | 21086540 | Road Speed                 | 50 KPH       |
| Front Tyre Size / Condition | 480      | Rear Tyre Size / Condition | 600          |

### Additional Information:

CONTACT:, RHYDIAN DAVIES 07791 913050, PROACTIV, PNEUMATIC BRAKES, HEXACTIV, PIVOTING FRONT MUDGUARDS, 2 SIDE WORKLIGHTS, 4 REAR CAB WORKLIGHTS, 2 WING REAR WORKLIGHTS, ENGINE SPEED MEMORIES, ALTERNATOR 600 - 480 TYRES (90%)