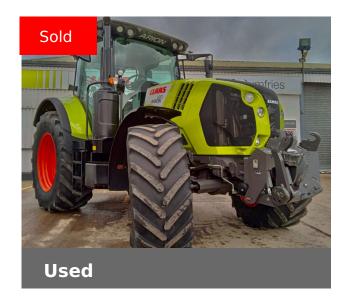

### **CLAAS USED ARION 610**

Finance Example: From £760 a month\* (excl.VAT)

## **Machine Specifications**

| Price                      | SOLD           | Year                        | 2019           |
|----------------------------|----------------|-----------------------------|----------------|
| Make                       | CLAAS          | Model                       | USED ARION 610 |
| Stock Number               | 71043600       | Engine Hours                | 3052           |
| Engine Type                | Engine AdBlue  | Road Speed                  | 50 KPH         |
| Drive Type                 | Hydroydro      | Front Tyre Size / Condition | 540/65 R28 60% |
| Rear Tyre Size / Condition | 650/65 R38 60% | Condition                   | Very good      |
| Spools Rear                |                | 4                           |                |