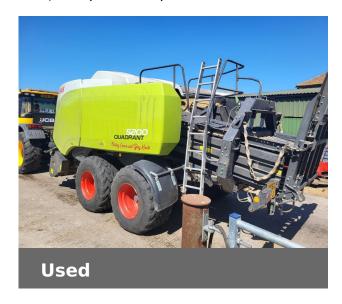

# **CLAAS QUADRANT 5200 RF TA**

£65,000 (excl VAT)

## **Machine Specifications**

| Price        | £65,000 (excl VAT) | Year      | 2018                |
|--------------|--------------------|-----------|---------------------|
| Make         | CLAAS              | Model     | QUADRANT 5200 RF TA |
| Stock Number | CL-J3100504.A      | Condition | Very good           |

#### Additional Information:

POWER FEEDING SYSTEM Pick up, ROTO FEED Rotor, Hyd folding bale/roller chute, Tandem Steering Axle, 620/50 R 22.5 Tyres, Hyd Brakes, Communicator II, Auto Bale Pressure, 55000 Bales