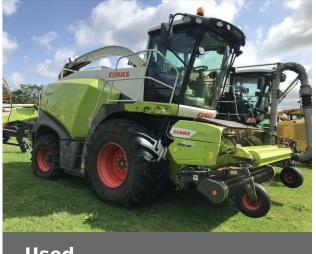

## CLAAS JAGUAR 870T4I 4WD

#### **Machine Specifications**

| Price                      | Ask for best price         | Year                        | 2019                       |
|----------------------------|----------------------------|-----------------------------|----------------------------|
| Make                       | CLAAS                      | Model                       | JAGUAR 870T4I 4WD          |
| Stock Number               | 11009335                   | Pick Up Size (m)            | 3                          |
| Engine Hours               | 1353                       | Cylinder Hours              | 1079                       |
| Number of Blades           | 28                         | Drive Type                  | Hydroydro                  |
| Road Speed (kph)           | 40 KPH                     | Front Tyre Size / Condition | 800/65 R32 Michelin<br>90% |
| Rear Tyre Size / Condition | 540/65/R24 Goodyear<br>75% | Condition                   | Very good                  |
| Auto Shearbar              | ✓                          | Auto Lube                   | ✓                          |
| Air Conditioning           | ✓                          | Additive Carrier            | ✓                          |