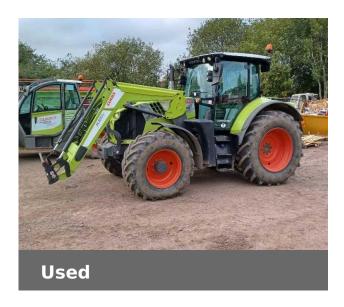

## **CLAAS ARION 630**

£72,000 (excl VAT)

Finance Example: From £1095 a month\* (excl.VAT)

## **Machine Specifications**

| •                          |                    |                             |               |
|----------------------------|--------------------|-----------------------------|---------------|
| Price                      | £72,000 (excl VAT) | Year                        | 2018          |
| Make                       | CLAAS              | Model                       | ARION 630     |
| Stock Number               | 81177509           | Engine Hours                | 1650          |
| Engine Type                | Engine AdBlue      | Road Speed                  | 50 KPH        |
| Drive Type                 | Mechanical         | Front Tyre Size / Condition | 540/65R28 80% |
| Rear Tyre Size / Condition | 650/65R38 90%      | Condition                   | Excellent     |
| Loader Make                | FL120              | Spools Rear                 | 3             |
| Front Suspension           | ✓                  | Air Conditioning            | ✓             |
| Cab Suspension             | <b>✓</b>           | Air Brakes                  | ✓             |
| Electric Hydraulics        | <b>✓</b>           | Pick Up Hitch               | ✓             |
| Loader                     | <b>~</b>           | Eco PTO                     | ✓             |