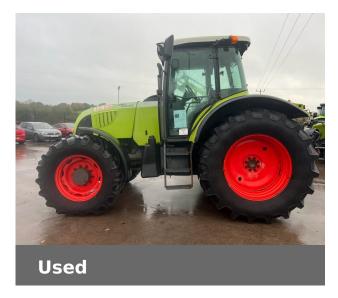

# **CLAAS ARES 697ATZ**

# **Machine Specifications**

| Price                      | Ask for best price | Year                        | 2006              |
|----------------------------|--------------------|-----------------------------|-------------------|
| Make                       | CLAAS              | Model                       | ARES 697ATZ       |
| Stock Number               | 31009125           | Engine Hours                | 5630              |
| Engine Type                | Engine EGR         | Road Speed                  | 40 KPH            |
| Drive Type                 | Mechanical         | Front Tyre Size / Condition | 480/70/28 BKT 70% |
| Rear Tyre Size / Condition | 580/70/38 BKT 60%  | Condition                   | Good              |
| Spools Rear                | 2                  | Pick Up Hitch               | ✓                 |