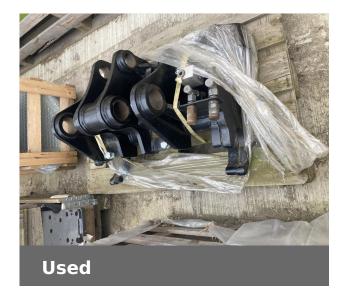

# CLAAS CLAAS MANITOU HYD. LATCHING CARRIAGE TO FIT 7044

£1,500 (excl VAT)

### **Machine Specifications**

| •            |                      |           |                                                        |
|--------------|----------------------|-----------|--------------------------------------------------------|
| Price        | £1,500 (excl VAT)    | Year      | 2012                                                   |
| Make         | CLAAS                | Model     | CLAAS MANITOU HYD.<br>LATCHING CARRIAGE<br>TO FIT 7044 |
| Stock Number | CL-403030779 - Carri | Condition | Good                                                   |

#### Additional Information:

to fit Claas, 7044, Detail updated 1st June 23