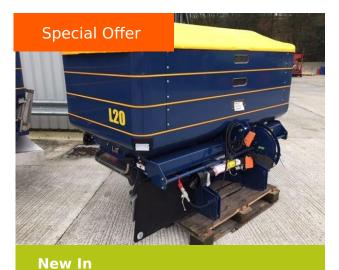

## Krm L20 PLUS 2050

#### Additional Information:

20m-24m Spreading Vanes, Folding Hopper Cover, 2050L capacity (2000kg), Trend headland system, Water proof LED road lights