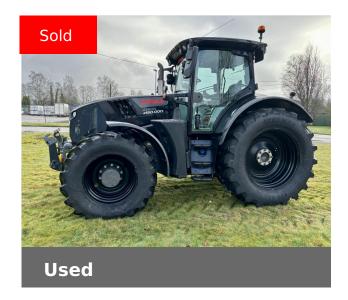

## **CLAAS USED ARION 660CIS+**

Finance Example: From £840 a month\* (excl.VAT)

# **Machine Specifications**

| Price                      | SOLD           | Year                        | 2019               |
|----------------------------|----------------|-----------------------------|--------------------|
| Make                       | CLAAS          | Model                       | USED ARION 660CIS+ |
| Stock Number               | 51042491       | Engine Hours                | 6388               |
| Engine Type                | Engine AdBlue  | Road Speed                  | 50 KPH             |
| Drive Type                 | CVarioT        | Front Tyre Size / Condition | 540/65R30 100%     |
| Rear Tyre Size / Condition | 650/65R42 100% | Condition                   | Very good          |
| Spools Rear                | 5              | Spools Front                | 1                  |