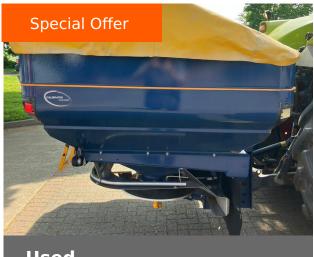

## K.r.m M2W

Now £3,650 Was £6,500 (excl VAT)

**Special Offer** 

### **Machine Specifications**

| Price        | <mark>Now £3,650</mark><br>Was £6,500 (excl VAT) | Year      | 2013      |
|--------------|--------------------------------------------------|-----------|-----------|
| Make         | K.r.m                                            | Model     | M2W       |
| Stock Number | K1-2830                                          | Condition | Very good |

#### Additional Information:

Ladder, Hopper Cover, 2550 lt Capacity, E2 Vanes 24m, Zurf Control box