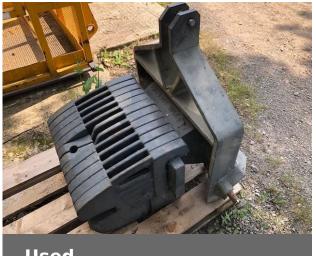

## CLAAS FRONT LINKAGE WAFER WEIGHTS

### Additional Information:

Claas front wafer weights, For front linkage mounting, Renault/Claas Ares wafer wts, 12x 35kg wafers, Plus 105kg bolster, Total approx 550kg, 11015351 (105kg bolster), Located at Reading branch