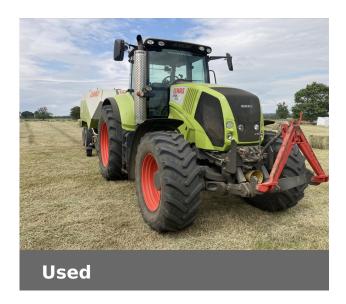

## **CLAAS AXION 840**

£41,000 (excl VAT)

Just In

## **Machine Specifications**

| Price                       | £41,000 (excl VAT) | Year                       | 2012          |
|-----------------------------|--------------------|----------------------------|---------------|
| Make                        | CLAAS              | Model                      | AXION 840     |
| Stock Number                | CL-A3100059        | Engine Hours               | 6500          |
| Road Speed                  | 50 KPH             | Drive Type                 | CVarioT       |
| Front Tyre Size / Condition | 480/70x30 70%      | Rear Tyre Size / Condition | 620/70x42 70% |
| Mechanical Condition        | Good               | Physical Condition         | Very good     |
| Cab Type                    | ATZ                | Spools Rear                | 4             |
| Spools Front                | 1                  | Front Suspension           | ✓             |
| Front PTO                   | <b>✓</b>           | Front Linkage              | ✓             |
| Air Conditioning            | ✓                  | Cab Suspension             | ✓             |
| Electric Hydraulics         | <b>✓</b>           | Pick Up Hitch              | •             |
| Eco PTO                     |                    | ✓                          |               |