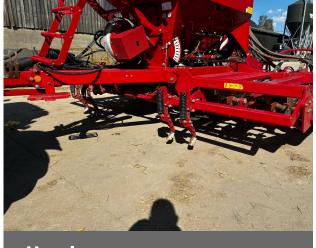

# Horsch PRONTO 4 DC G&F

£28,000 (excl VAT)

Just In

### **Machine Specifications**

| Price        | £28,000 (excl VAT) | Year      | 2013            |
|--------------|--------------------|-----------|-----------------|
| Make         | Horsch             | Model     | PRONTO 4 DC G&F |
| Stock Number | HS-23472607        | Condition | Very good       |

#### Additional Information:

Grain and Fert, Not had fert in since 2017, Hydraulic leveling board, Pre em markers, Muller control box, LED Lights, 4,500 ha