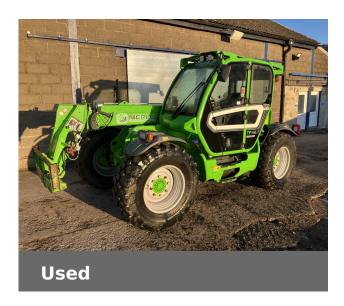

### Merlo TF42.7

£62,000 (excl VAT)

Just In

# **Machine Specifications**

| Price                       | £62,000 (excl VAT)                 | Year                       | 2021                               |
|-----------------------------|------------------------------------|----------------------------|------------------------------------|
| Make                        | Merlo                              | Model                      | TF42.7                             |
| Stock Number                | MO-ZF1F50MF4D10034                 | Engine Hours               | 3722                               |
| Engine Type                 | 7                                  | Road Speed (kph)           | 40 KPH                             |
| Headstock Type              | Merlo                              | Drive Type                 | Hydroydro                          |
| Carriage Type               | Merlo                              | Road Speed                 | Michelin Bibload<br>460/70 R24     |
| Front Tyre Size / Condition | Michelin Bibload<br>460/70 R24 30% | Rear Tyre Size / Condition | Michelin Bibload<br>460/70 R24 30% |
| Condition                   | Very good                          | Lift Height (m)            | 7                                  |
| Lift Capacity (t)           | 4.2                                | SLI Working                | Yes                                |
| Hyd Locking                 | ✓                                  | Data Tag                   | ✓                                  |
| Boom Suspension             | <b>✓</b>                           | Air Con                    | <b>✓</b>                           |
| Trailer Brakes              | <b>✓</b>                           | Pick Up Hitch              | <b>✓</b>                           |
| Pallet Fork                 | <b>✓</b>                           | Bucket                     | ✓                                  |