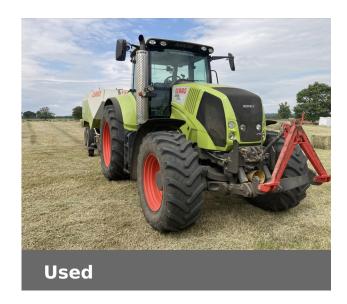

## **CLAAS AXION 840**

£41,000 (excl VAT)

Just In

## **Machine Specifications**

| Price                       | £41,000 (excl VAT) | Year                       | 2012          |
|-----------------------------|--------------------|----------------------------|---------------|
| Make                        | CLAAS              | Model                      | AXION 840     |
| Stock Number                | SR00010032         | Engine Hours               | 6500          |
| Road Speed                  | 50 KPH             | Drive Type                 | CVarioT       |
| Front Tyre Size / Condition | 480/70x30 70%      | Rear Tyre Size / Condition | 620/70x42 70% |
| Mechanical Condition        | Good               | Physical Condition         | Very good     |
| Cab Type                    | ATZ                | Spools Rear                | 4             |
| Spools Front                | 1                  | Front Suspension           | ✓             |
| Front PTO                   | ✓                  | Front Linkage              | ✓             |
| Air Conditioning            | ✓                  | Cab Suspension             | ✓             |
| Electric Hydraulics         | ✓                  | Pick Up Hitch              | <b>✓</b>      |
| Eco PTO                     |                    | ✓                          |               |