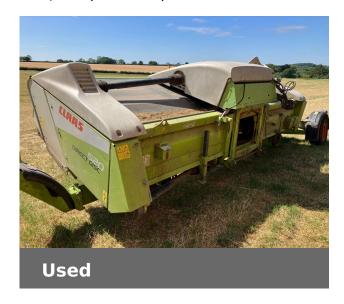

### Additional Information:

5.2m working width, c/w Claas transport trolley, Universal drive shaft, Accumulator, P-Cut bed, Contour model, Came off Jaguar 496