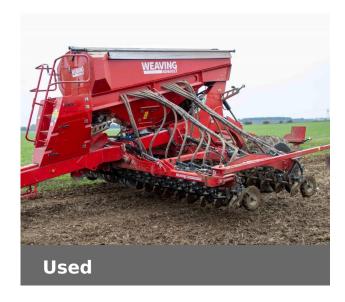

# WG GD 600

£35,000 (excl VAT)

Just In

## **Machine Specifications**

| Price        | £35,000 (excl VAT) | Year      | 2019    |
|--------------|--------------------|-----------|---------|
| Make         | WG                 | Model     | GD 600  |
| Stock Number | OT-WM02517.A       | Condition | Average |

### Additional Information:

Rear Tyres 800-45 x 26.5 tyres, Hydraulic brakes, Bout Markers, Eletric Half shut off, Oil Cooler, Pre Marks, 3 piont linkage hitch