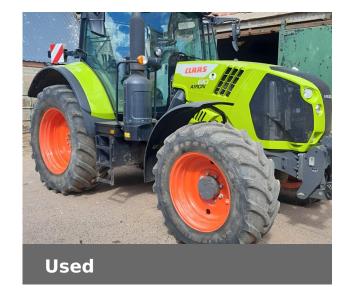

# **CLAAS ARION 610**

£48,000 (excl VAT)

# **Machine Specifications**

| Price                      | £48,000 (excl VAT) | Year                        | 2021           |
|----------------------------|--------------------|-----------------------------|----------------|
| Make                       | CLAAS              | Model                       | ARION 610      |
| Stock Number               | 91185480           | Engine Hours                | 4500           |
| Engine Type                | Engine AdBlue      | Road Speed                  | 40 KPH         |
| Drive Type                 | Mechanical         | Front Tyre Size / Condition | 480-65-R28 35% |
| Rear Tyre Size / Condition | 600-65-R38 60%     | Condition                   | Very good      |
| Loader Make                | n/a                | Cab Type                    | DLX            |
| Spools Rear                | 3                  | Air Conditioning            | ✓              |
| Cab Suspension             | <b>✓</b>           | Air Brakes                  | <b>✓</b>       |
| Pick Up Hitch              | ✓                  | Eco PTO                     | ✓              |