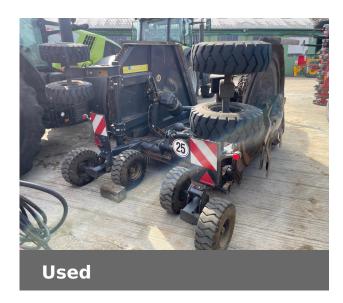

# Spearhead MULTICUT 460 Y20

£14,850 (excl VAT)

Just In

### Additional Information:

4.6m, Y20 full Proline spec, 250hp front gearbox, 6 blades, 3 cutting 3 mulching, Hydragas suspension, LED lights and markers, Wide tyres, walking axles, Gray paint (Y20), Wide angle PTO, screw jack, Front and rear chains