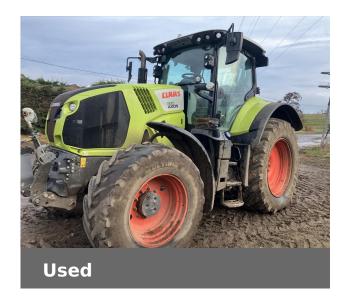

## **CLAAS AXION 830**

£70,000 (excl VAT)

Just In

## **Machine Specifications**

| Price                      | £70,000 (excl VAT) | Year                        | 2020           |
|----------------------------|--------------------|-----------------------------|----------------|
| Make                       | CLAAS              | Model                       | AXION 830      |
| Stock Number               | CL-A6002420.A      | Engine Hours                | 4900           |
| Engine Type                | Engine AdBlue      | Road Speed                  | 50 KPH         |
| Drive Type                 | Mechanical         | Front Tyre Size / Condition | 540/65 R30 10% |
| Rear Tyre Size / Condition | 650/65 R42 30%     | Condition                   | Good           |
| Spools Rear                | 5                  | GPS Steering                | ✓              |
| Front Suspension           | ✓                  | Front Linkage               | ✓              |
| Air Conditioning           | ✓                  | Cab Suspension              | ✓              |
| Air Brakes                 | ✓                  | Electric Hydraulics         | ✓              |
| Pick Up Hitch              | <b>✓</b>           | Eco PTO                     | ✓              |