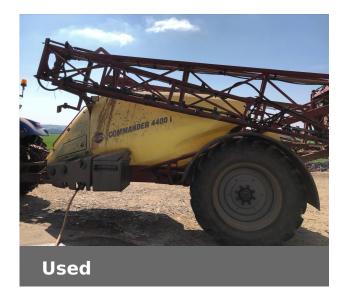

## Hardi COMMANDER 4400I

£10,750 (excl VAT)

Just In

## **Machine Specifications**

| Price               | £10,750 (excl VAT) | Year                        | 2011             |
|---------------------|--------------------|-----------------------------|------------------|
| Make                | Hardi              | Model                       | COMMANDER 4400I  |
| Stock Number        | 0Q-103522          | Front Tyre Size / Condition | 460/85 R38 50%   |
| HP                  | N/A                | Nozzle Format               | Single Line Quin |
| Section Control     | 8 Manual           | Engine Hours                | N/A              |
| Tank Type Format    | Plastic            | Suspension                  | Spring           |
| Tank Size (ltr)     | 4,400              | Format                      | Trailed          |
| Drawbar             | Steering           | Boom Size                   | 24m              |
| Boom Height Control | Manual             | Operating Terminal          | Hardi HC 6500    |