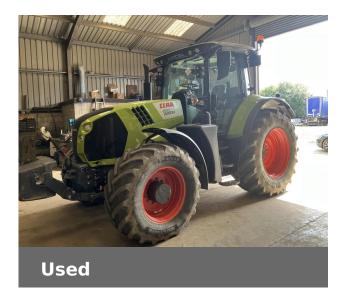

### **CLAAS ARION 650**

£64,000 (excl VAT)

Just In

## **Machine Specifications**

| •                          |                    |                             |                |
|----------------------------|--------------------|-----------------------------|----------------|
| Price                      | £64,000 (excl VAT) | Year                        | 2018           |
| Make                       | CLAAS              | Model                       | ARION 650      |
| Stock Number               | SR00009981         | Engine Hours                | 2500           |
| Engine Type                | Engine AdBlue      | Road Speed                  | 50 KPH         |
| Drive Type                 | Mechanical         | Front Tyre Size / Condition | 540/65 R28 70% |
| Rear Tyre Size / Condition | 650/65 R38 70%     | Condition                   | Very good      |
| Cab Type                   | CIS +              | Spools Rear                 | 4              |
| Front Suspension           | ✓                  | Front Linkage               | ✓              |
| Air Conditioning           | ✓                  | Cab Suspension              | ✓              |
| Air Brakes                 | ✓                  | Electric Hydraulics         | ✓              |
| Pick Up Hitch              | <b>✓</b>           | Eco PTO                     | ✓              |
|                            |                    |                             |                |