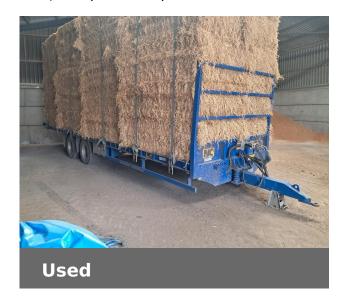

## **Machine Specifications**

| Price        | £14,950 (excl VAT) | Year      | 2021      |
|--------------|--------------------|-----------|-----------|
| Make         | NC                 | Model     | PT 16T    |
| Stock Number | 51185175           | Condition | Excellent |

#### Additional Information:

30' Overall Length, Sprung Drawbar, Air Brakes, Front Bale Ladder, Twin Commercial Axles, 445/45R19.5 Tyres, Toolbox, Hydraulic Beavertail Fill In, Wooden Floor/Hydraulic Ramps