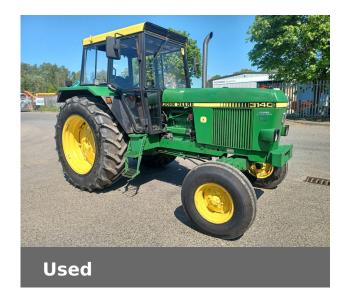

## John Deere 3140

£8,950 (excl VAT)

Just In

## **Machine Specifications**

| Price                       | £8,950 (excl VAT) | Year                       | 1981           |
|-----------------------------|-------------------|----------------------------|----------------|
| Make                        | John Deere        | Model                      | 3140           |
| Stock Number                | 41184978          | Engine Hours               | 9398           |
| Road Speed                  | 25 KPH            | Drive Type                 | Mechanical     |
| Front Tyre Size / Condition | 9.00-16 100%      | Rear Tyre Size / Condition | 420/85R38 100% |
| Condition                   | Excellent         | Cab Type                   | SG1            |
| Spools Rear                 | 2                 | Pick Up Hitch              | ✓              |
|                             |                   |                            |                |