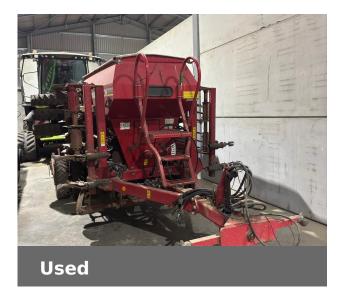

# Horsch PRONTO 4DC

£19,000 (excl VAT)

Just In

### Additional Information:

Horsch control box, 6223ha, 4m working width, No half shut off, Pre emergence markers, Track eradicators, Bout markers, Rear work light, Cat 3 cross shaft draw bar