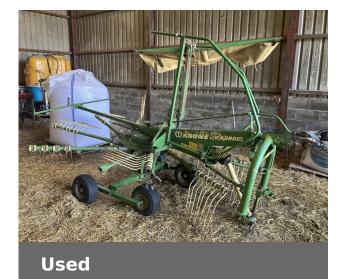

## Krone SWADRO 38

£3,250 (excl VAT)

Just In

### **Machine Specifications**

| Price        | £3,250 (excl VAT) | Year      | 2007      |
|--------------|-------------------|-----------|-----------|
| Make         | Krone             | Model     | SWADRO 38 |
| Stock Number | KO-719386         | Condition | Good      |

### Additional Information:

Foldable Tines For Road Mode, Foldable Curtain, Tandem Axle