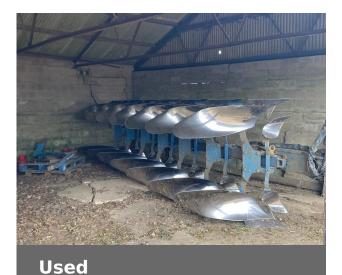

#### Additional Information:

Juwel 8 V 6+1 N90, Hydraulic Variwidth, Jurramax bodies, On land , in furrow, 340/55-16 depth transport, Hydraulic depth wheel, Rear Disc